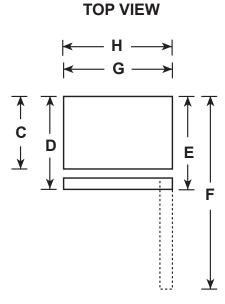

#### **DIMENSIONS AND INSTALLATION INFORMATION (IN INCHES)**

| OVERALL<br>DIMENSIONS | Height to top of hinge (in.) A                                            | 61-3/4 |
|-----------------------|---------------------------------------------------------------------------|--------|
|                       | Height to top of case (in.) <b>B</b>                                      | 61-1/4 |
|                       | Case depth without door (in.) C                                           | 25-3/4 |
|                       | Case depth less door handle (in.) D                                       | 29-1/2 |
|                       | Case depth with door handle (in.) E                                       | 31-5/8 |
|                       | Depth with fresh food door open 90° (in.) <b>F</b>                        | 55-7/8 |
|                       | Width (in.) <b>G</b>                                                      | 28     |
|                       | Width with door open $90^{\circ}$ with door handle (in.) $\boldsymbol{H}$ | 30-5/8 |
| AIR                   | Each side (in.)                                                           | 3/4    |
|                       | Top (in.)                                                                 | 1      |
|                       | Back (in.)                                                                | 2      |